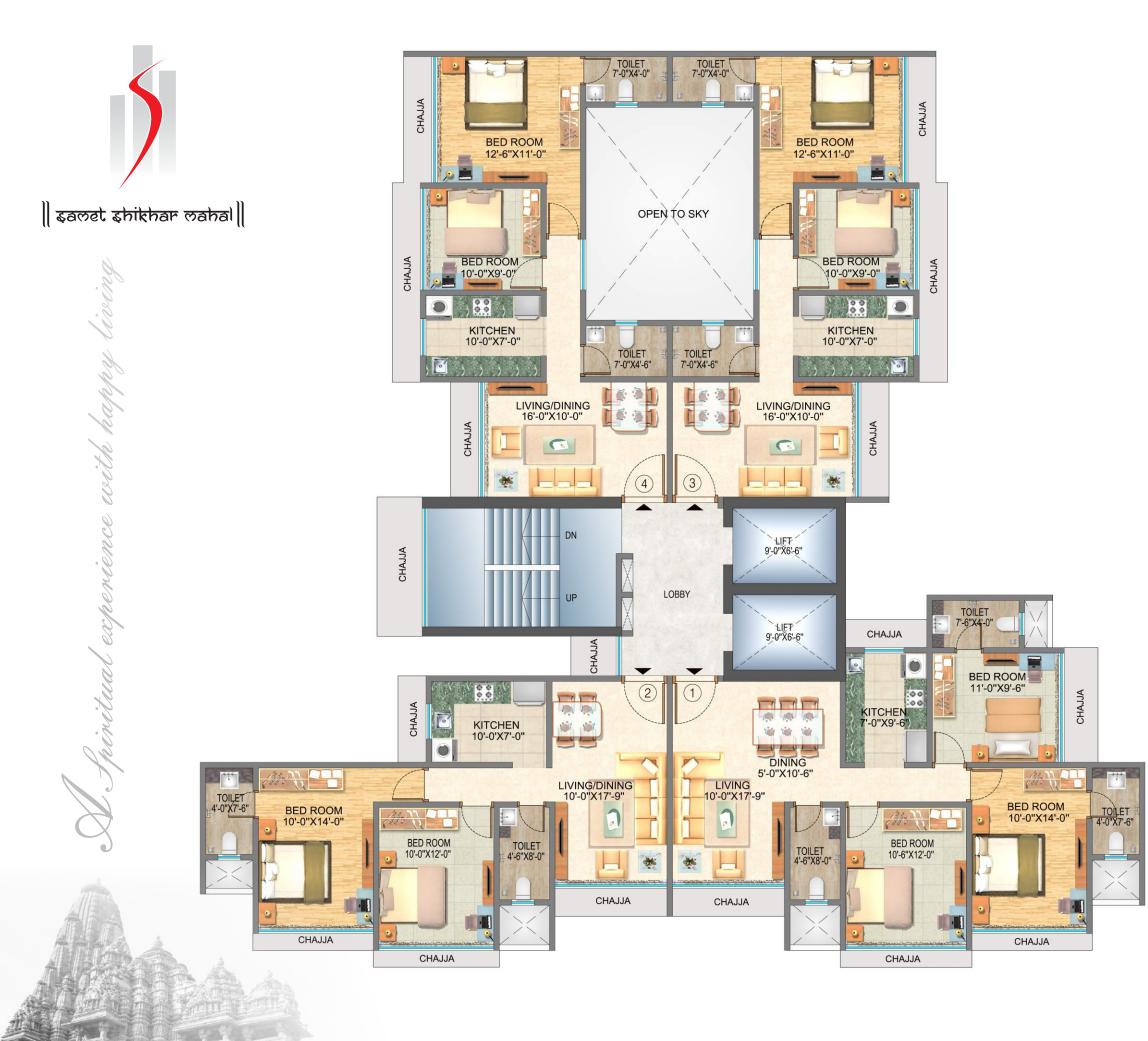

typical floor plan

e- level podium floor plan

A Spiritual experience with happy living

unit plan

KEY PLAN

# Al Spiritual experience with happy living

samet shikhar mahal

3d interior floor cut

KEY PLAN

unit plan