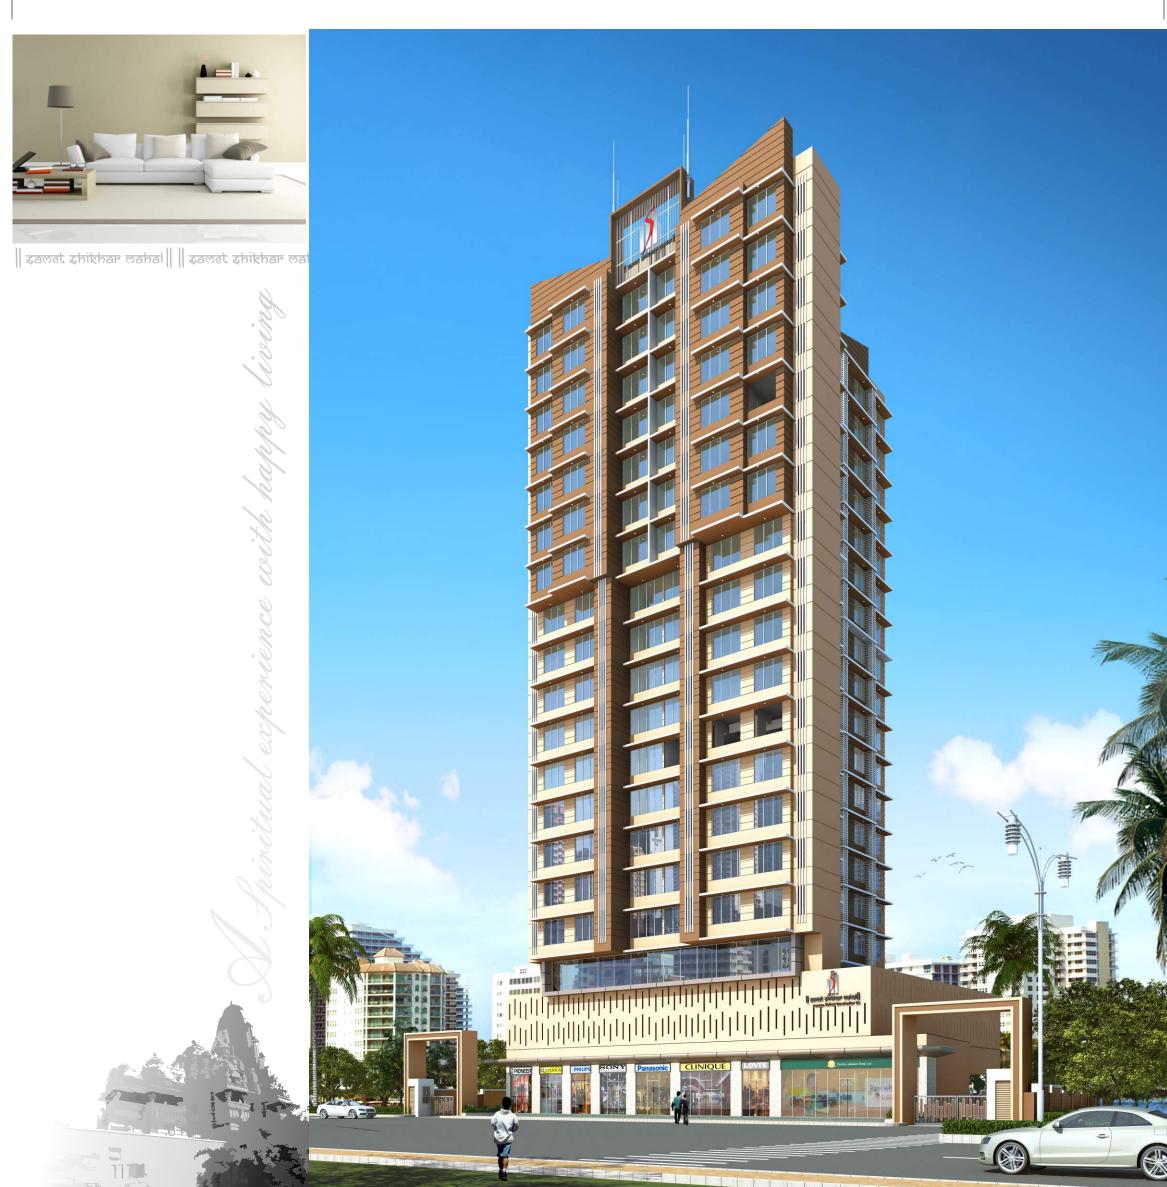

# || samet shikhar mahal

Project by: Kothari Construction Company

## external amenities

- □ Contemporary Multi-Storeyed Tower Designed With Emphasis On Optimum Natural Light & Ventilation.
- RCC Frame Structure, Earthquake & Wind Resistant Design.
- Attractive Entrance Lobby.
- Ample Car Parking Space.
- 2 High Speed Elevators With Two Hours Fire Rated Doors & Auto Rescue Device (ARD).
- □ Advance Secure Fire Fighting System.
- Integrated Security System With 24 Hours Surveillance By CCTV Covering All Common Areas.
- Power Back Up For Fire Elevator & Key Utility Areas.
- Durable Weather Proof Exterior Emulsion Paint For Long Lasting Finish.
- □ Water Harvesting / Bore Well Facility.
- □ Soothing Flower Beds & Trees Along The Periphery Of Compound wall.
- School / Market nearby.
- ☐ Card Swipe Security System
- □ Well known Bank In The Ground Floor