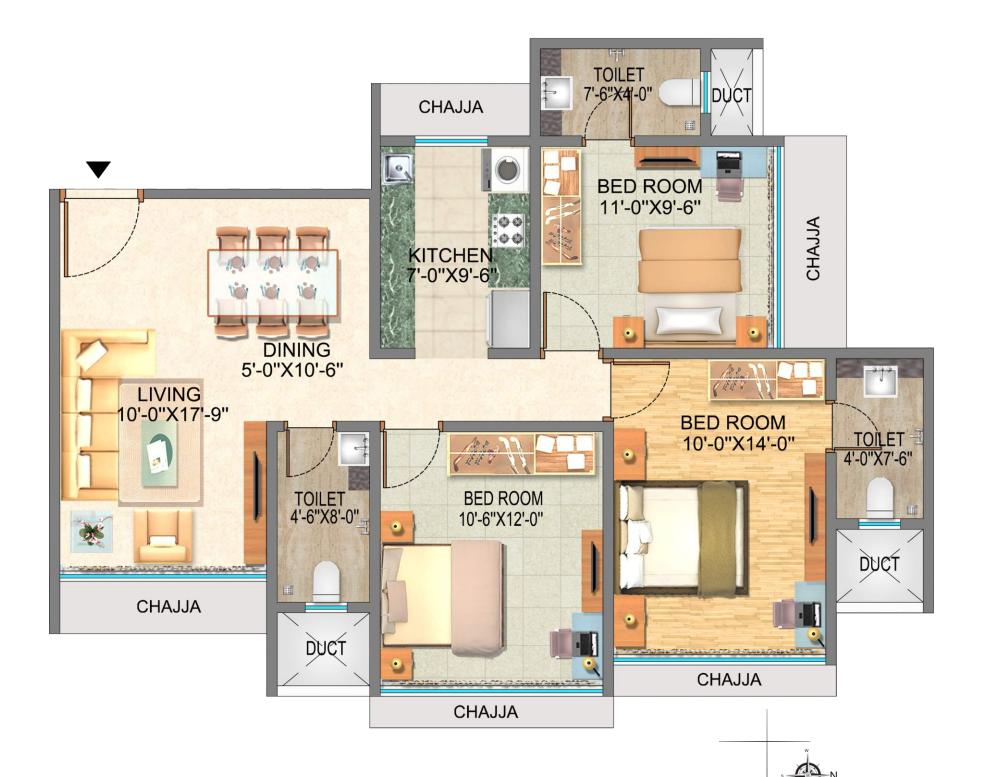

e- level podium floor plan

A Spiritual experience with happy living

unit plan

KEY PLAN