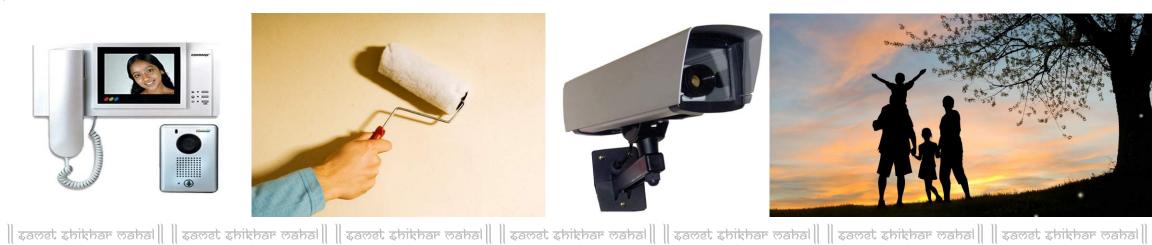

### internal amenities

- □ Living Room / Bed Room: Premium Vitrified Flooring / All Windows In Aluminum Section High Micron Anodized And Tinted Glass.
- Kitchen: Good Quality Vitrified Flooring / Granite platform / Scratch Resistant Stainless Steel Sink.
- Additional Dry Platform.
- Bath Room: Premium Anti-skid Flooring / Elegant C.P. Fittings & Diverter For Hot & Cold Water.
- Premium Sanitary Fittings / Instant Water Geyser.
- Decorative Flush Main Door With Exclusive Brass Fittings.
- □ Concealed Electrical Copper Wiring With Decorative Modular Switches. & MCB System.
- □ Video Door Phone & Intercom Facility For Security In Apartment.
- Sufficient Power Outlets / Light Points Provided.
- ☐ Provision For Cable TV, Telephone & Internet Connection.