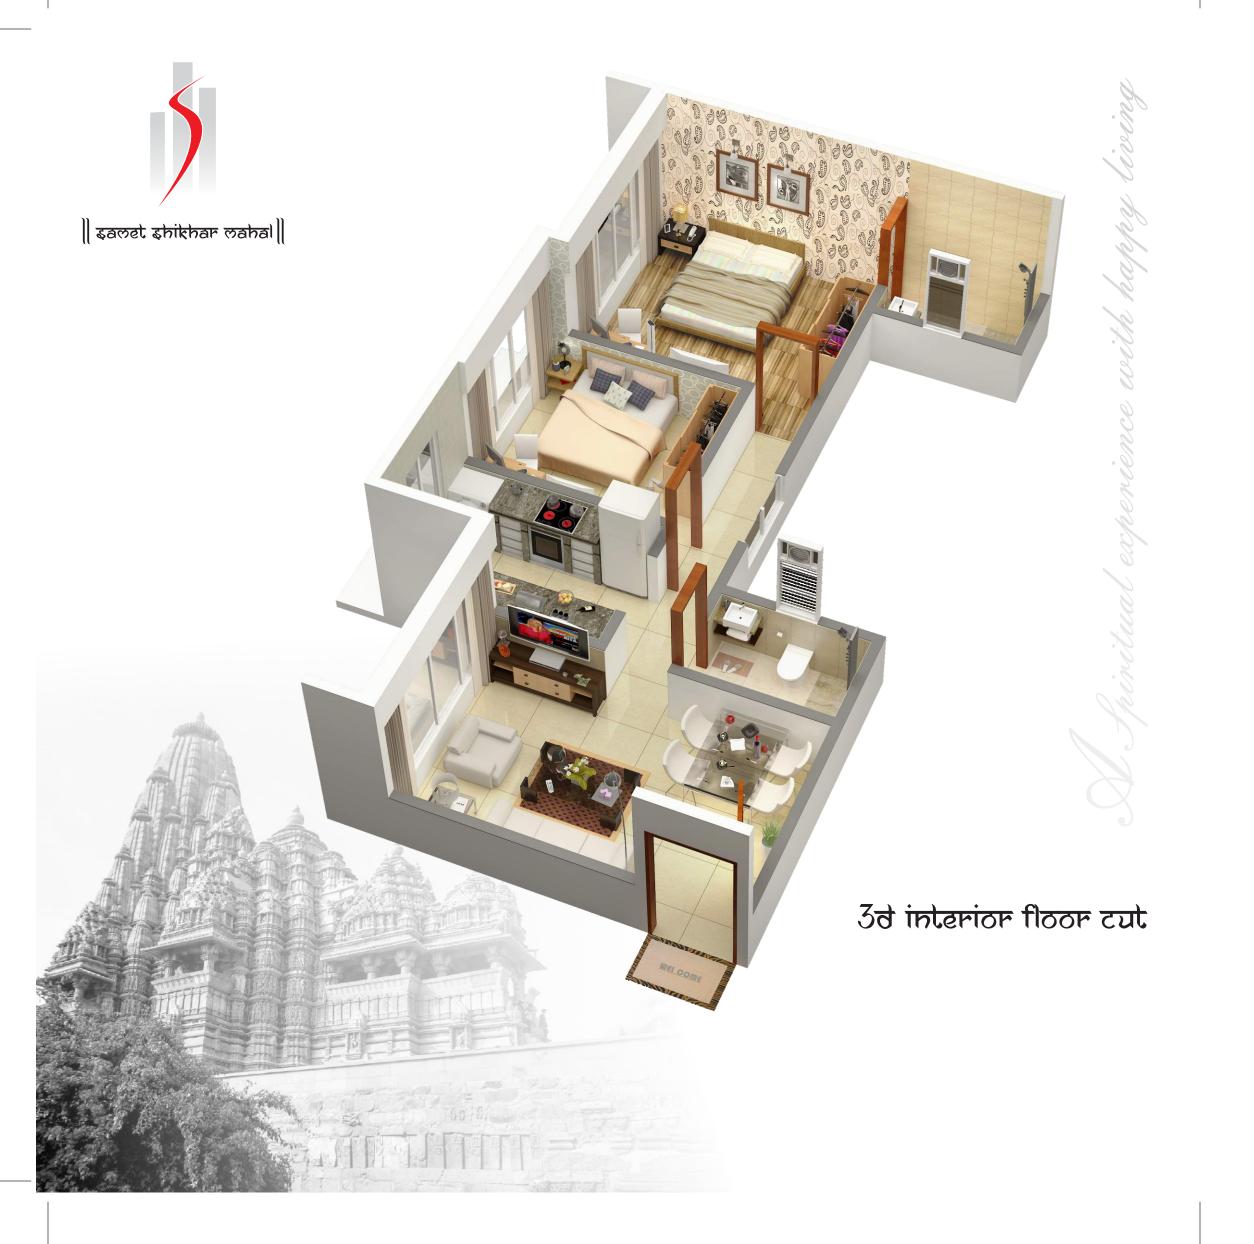

# Al Spiritual experience with happy living

samet shikhar mahal

3d interior floor cut

KEY PLAN

unit plan