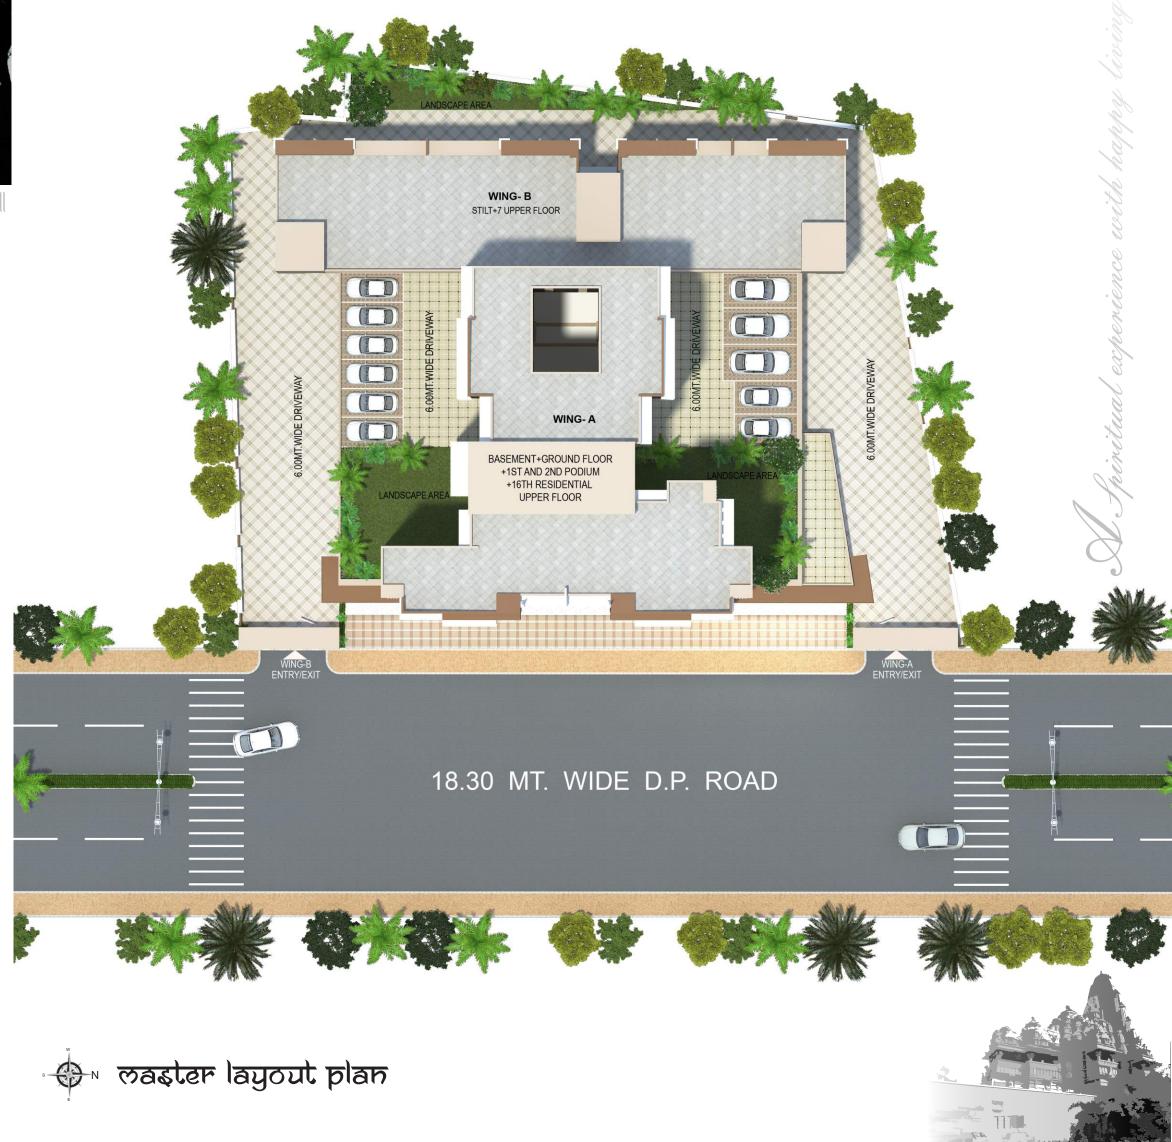

## external amenities

- □ Contemporary Multi-Storeyed Tower Designed With Emphasis On Optimum Natural Light & Ventilation.
- RCC Frame Structure, Earthquake & Wind Resistant Design.
- Attractive Entrance Lobby.
- Ample Car Parking Space.
- 2 High Speed Elevators With Two Hours Fire Rated Doors & Auto Rescue Device (ARD).
- □ Advance Secure Fire Fighting System.
- Integrated Security System With 24 Hours Surveillance By CCTV Covering All Common Areas.
- Power Back Up For Fire Elevator & Key Utility Areas.
- Durable Weather Proof Exterior Emulsion Paint For Long Lasting Finish.
- □ Water Harvesting / Bore Well Facility.
- □ Soothing Flower Beds & Trees Along The Periphery Of Compound wall.
- School / Market nearby.
- ☐ Card Swipe Security System
- □ Well known Bank In The Ground Floor





typical floor plan











### internal amenities

- □ Living Room / Bed Room: Premium Vitrified Flooring / All Windows In Aluminum Section High Micron Anodized And Tinted Glass.
- Kitchen: Good Quality Vitrified Flooring / Granite platform / Scratch Resistant Stainless Steel Sink.
- Additional Dry Platform.
- Bath Room: Premium Anti-skid Flooring / Elegant C.P. Fittings & Diverter For Hot & Cold Water.
- Premium Sanitary Fittings / Instant Water Geyser.
- Decorative Flush Main Door With Exclusive Brass Fittings.
- □ Concealed Electrical Copper Wiring With Decorative Modular Switches. & MCB System.
- □ Video Door Phone & Intercom Facility For Security In Apartment.
- Sufficient Power Outlets / Light Points Provided.
- ☐ Provision For Cable TV, Telephone & Internet Connection.





e