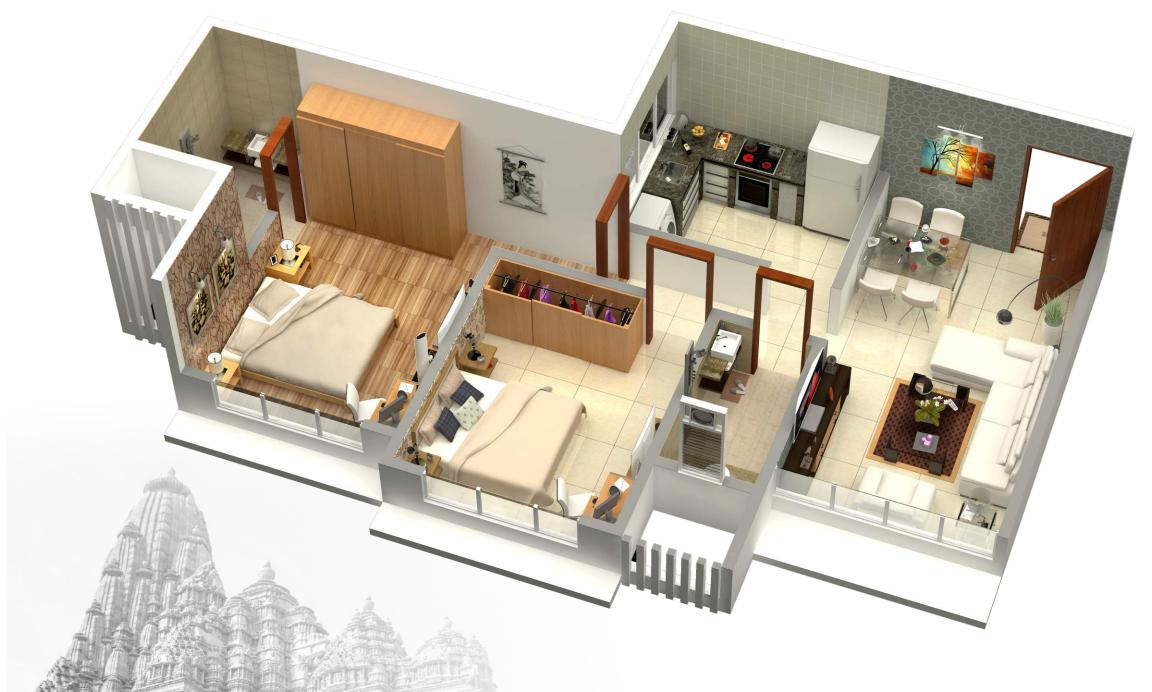

# Al Spiritual experience with happy living

samet shikhar mahal

3d interior floor cut

KEY PLAN

unit plan