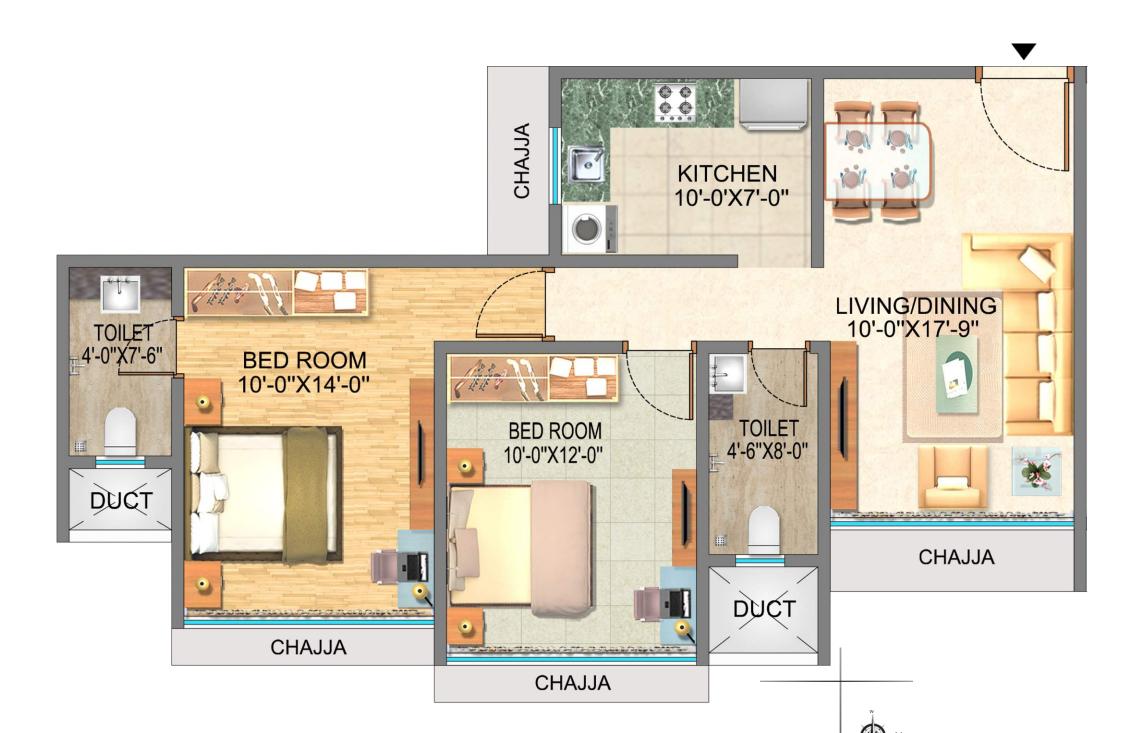

Good Quality Vitrified Flooring / Granite platform / Scratch Resistant Stainless Steel Sink.
- Additional Dry Platform.
- Bath Room: Premium Anti-skid Flooring / Elegant C.P. Fittings & Diverter For Hot & Cold Water.
- Premium Sanitary Fittings / Instant Water Geyser.
- Decorative Flush Main Door With Exclusive Brass Fittings.
- □ Concealed Electrical Copper Wiring With Decorative Modular Switches. & MCB System.
- □ Video Door Phone & Intercom Facility For Security In Apartment.
- Sufficient Power Outlets / Light Points Provided.
- ☐ Provision For Cable TV, Telephone & Internet Connection.





e- level podium floor plan







A Spiritual experience with happy living







unit plan



KEY PLAN



# Al Spiritual experience with happy living

samet shikhar mahal



3d interior floor cut



KEY PLAN

unit plan