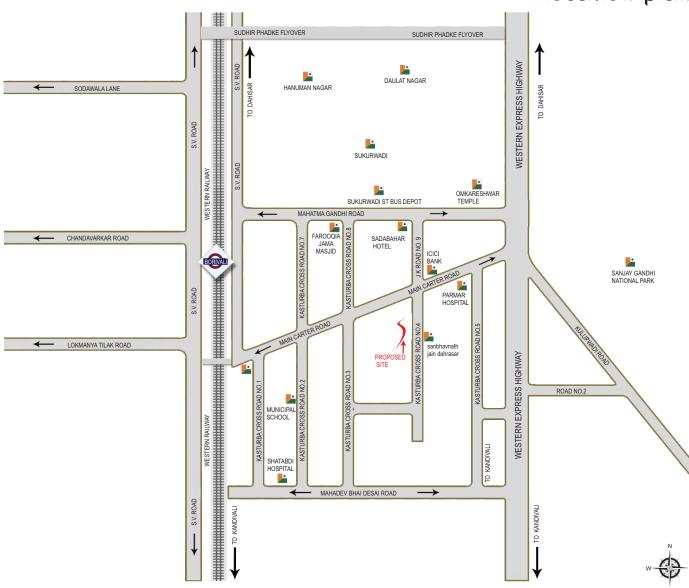

location plan

#### nearby landmarks:

- Sanjay Gandhi National Park [5 Minutes Walkable Distance From Our Project.]
- Western Express Highway [5 Minutes Walkable Distance From Our Project.]
- Borivali Station (East) [7 To 8 Minutes Walkable Distance From Our Project]
- Ambaji Dham Mandir [2 To 3 Minutes Walkable Distance From Our Project]
- ☐ Sambhavnath Jain Dehrasar [Exact Opposite To Our Project]