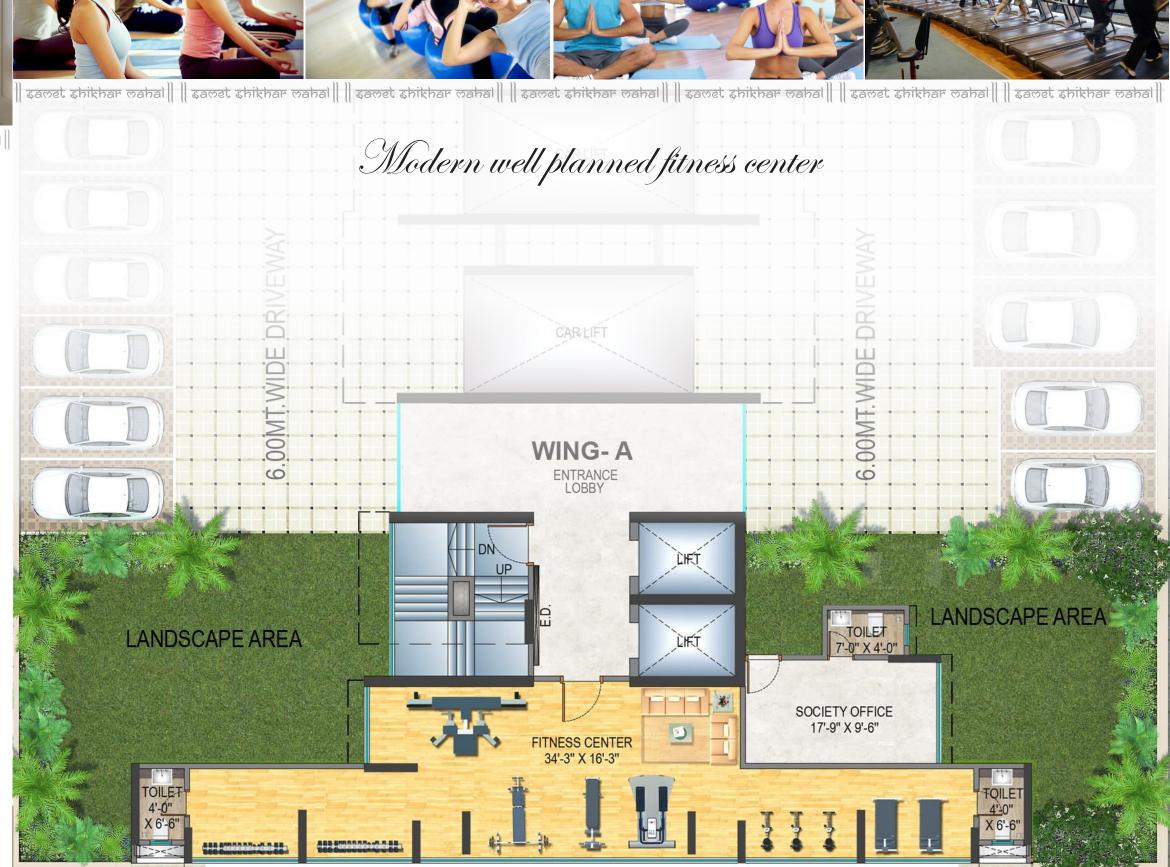

## external amenities

- □ Contemporary Multi-Storeyed Tower Designed With Emphasis On Optimum Natural Light & Ventilation.
- RCC Frame Structure, Earthquake & Wind Resistant Design.
- Attractive Entrance Lobby.
- Ample Car Parking Space.
- 2 High Speed Elevators With Two Hours Fire Rated Doors & Auto Rescue Device (ARD).
- □ Advance Secure Fire Fighting System.
- Integrated Security System With 24 Hours Surveillance By CCTV Covering All Common Areas.
- Power Back Up For Fire Elevator & Key Utility Areas.
- Durable Weather Proof Exterior Emulsion Paint For Long Lasting Finish.
- □ Water Harvesting / Bore Well Facility.
- □ Soothing Flower Beds & Trees Along The Periphery Of Compound wall.
- School / Market nearby.
- ☐ Card Swipe Security System
- □ Well known Bank In The Ground Floor

### internal amenities

- □ Living Room / Bed Room: Premium Vitrified Flooring / All Windows In Aluminum Section High Micron Anodized And Tinted Glass.
- Kitchen: Good Quality Vitrified Flooring / Granite platform / Scratch Resistant Stainless Steel Sink.
- Additional Dry Platform.
- Bath Room: Premium Anti-skid Flooring / Elegant C.P. Fittings & Diverter For Hot & Cold Water.
- Premium Sanitary Fittings / Instant Water Geyser.
- Decorative Flush Main Door With Exclusive Brass Fittings.
- □ Concealed Electrical Copper Wiring With Decorative Modular Switches. & MCB System.
- □ Video Door Phone & Intercom Facility For Security In Apartment.
- Sufficient Power Outlets / Light Points Provided.
- ☐ Provision For Cable TV, Telephone & Internet Connection.