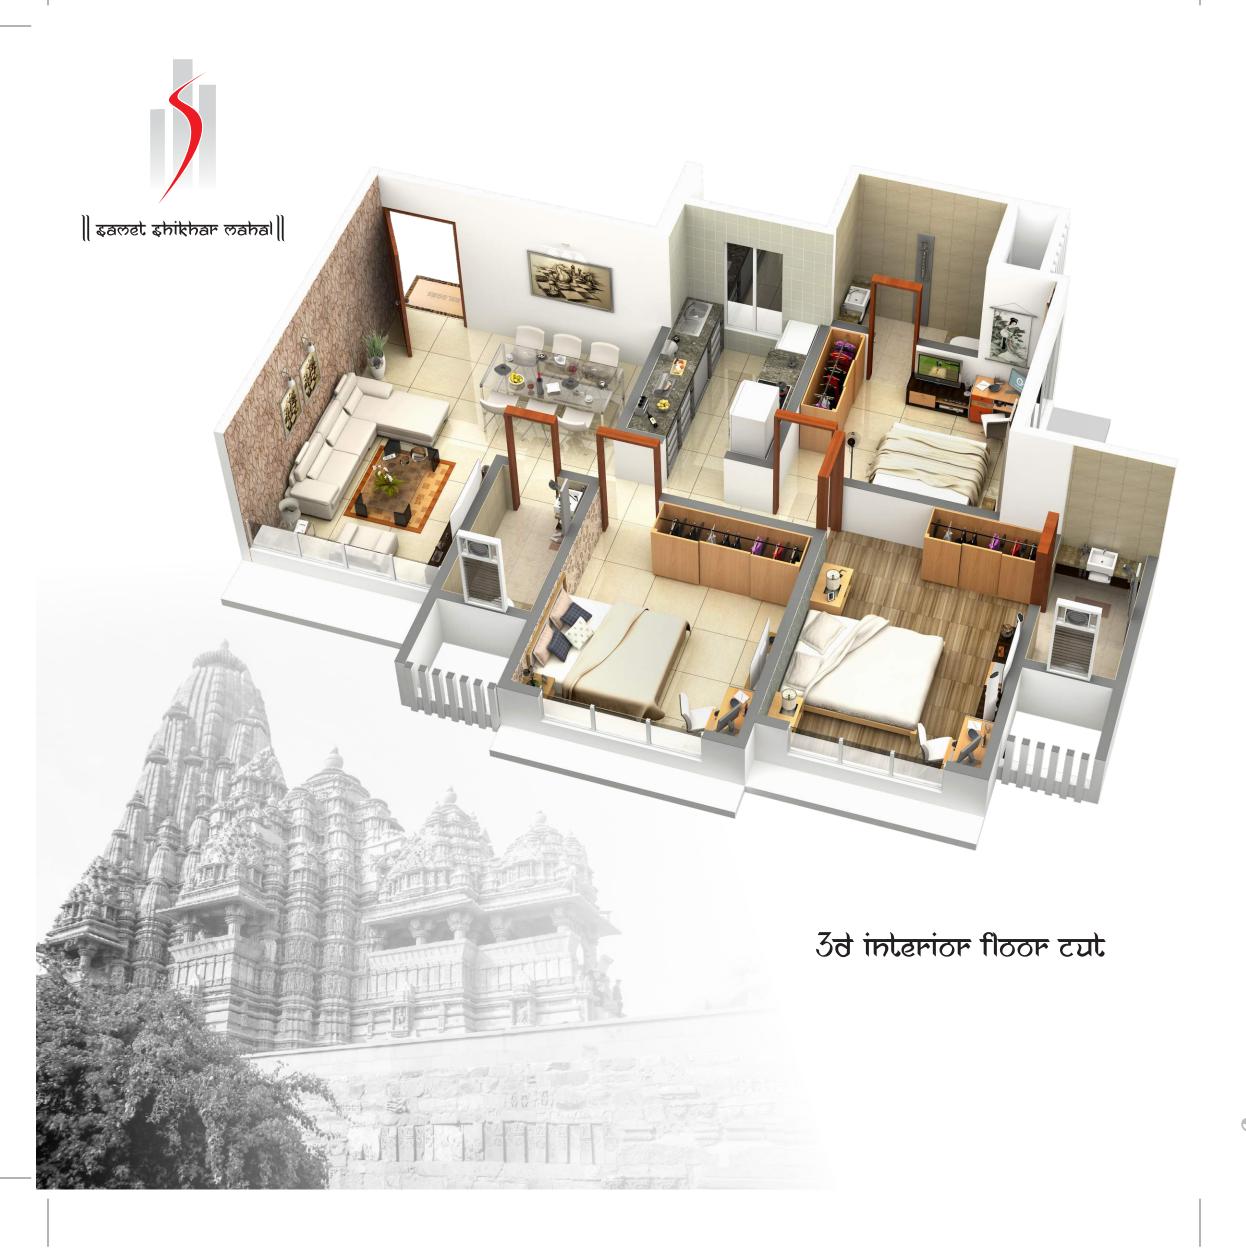

typical floor plan

### internal amenities

- □ Living Room / Bed Room: Premium Vitrified Flooring / All Windows In Aluminum Section High Micron Anodized And Tinted Glass.
- Kitchen: Good Quality Vitrified Flooring / Granite platform / Scratch Resistant Stainless Steel Sink.
- Additional Dry Platform.
- Bath Room: Premium Anti-skid Flooring / Elegant C.P. Fittings & Diverter For Hot & Cold Water.
- Premium Sanitary Fittings / Instant Water Geyser.
- Decorative Flush Main Door With Exclusive Brass Fittings.
- □ Concealed Electrical Copper Wiring With Decorative Modular Switches. & MCB System.
- □ Video Door Phone & Intercom Facility For Security In Apartment.
- Sufficient Power Outlets / Light Points Provided.
- ☐ Provision For Cable TV, Telephone & Internet Connection.